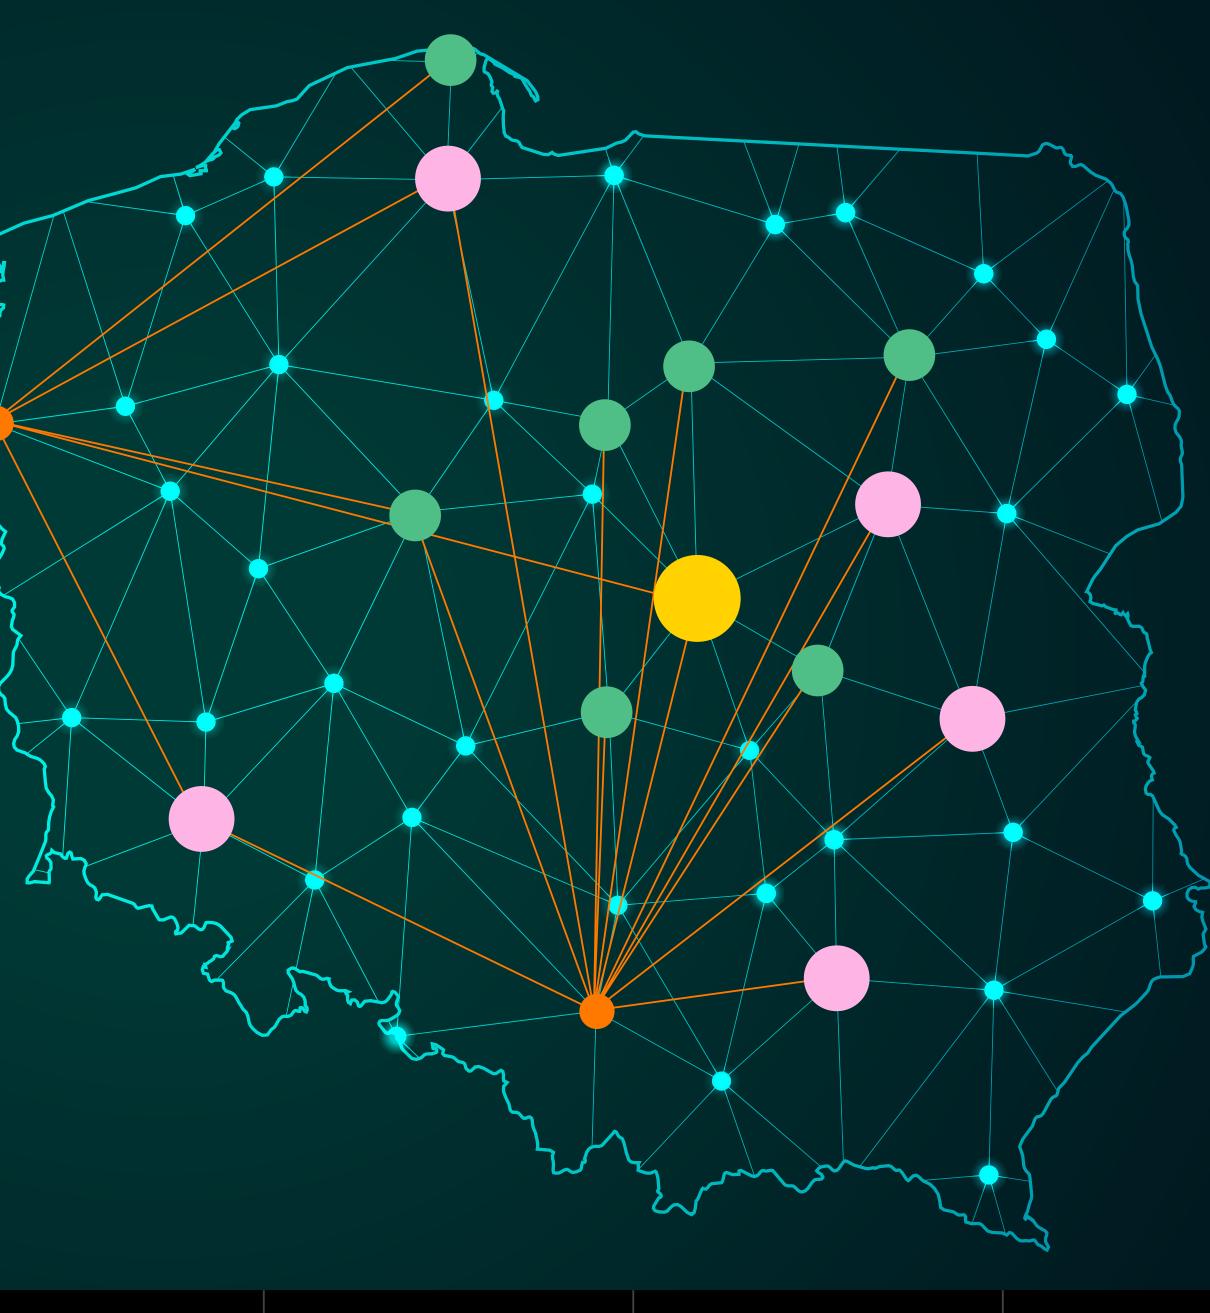

### **Movement analytics based** on the most reliable data

The analysis is based on data from the Orange mobile network

The data are anonymized, fine-tuned, extrapolated to the entire population of the country, and enriched with additional demographic information

## Turn our data into value for your company

Big Data Analytics will help you make strategic decisions on:

- The potential of commercial facility locations
- The attractiveness of OOH advertising points
- The planned investments (based on analysis of population flows)
- The efficiency of public transport infrastructure
  - Turnout at sports and cultural events